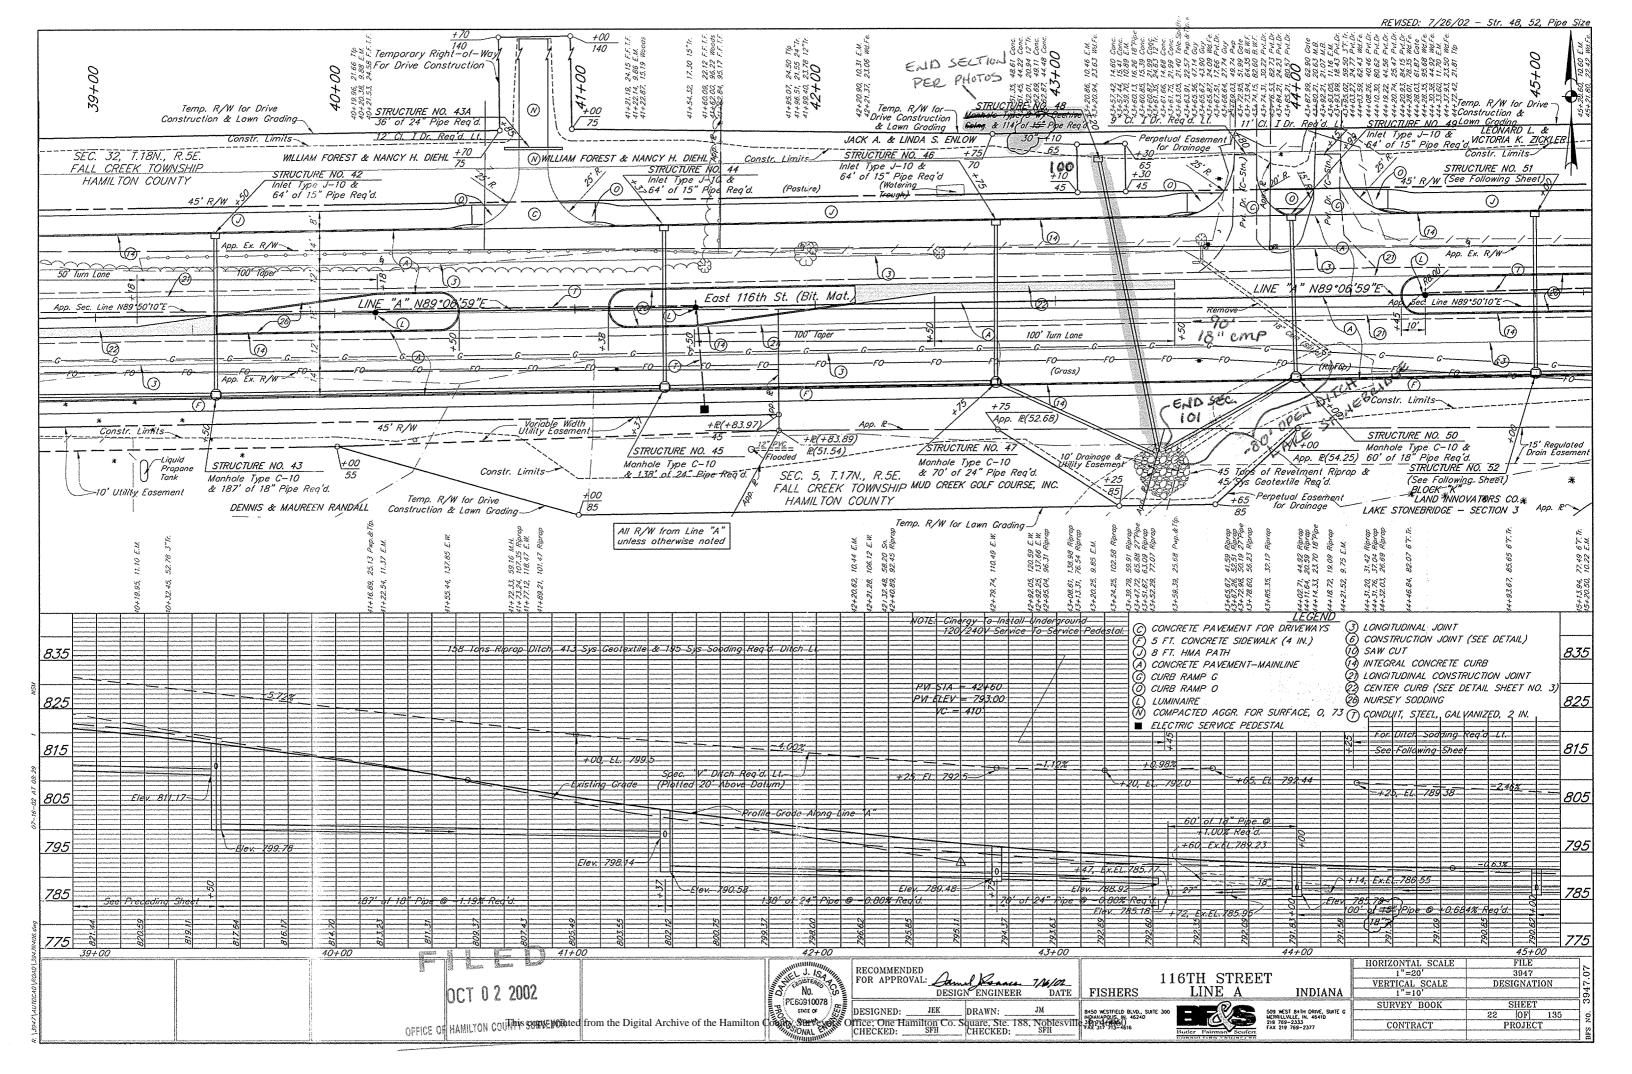

yest set up

WM. MCKINSTRAY

Sec. 4 Twp 17 Range 5

LOCATION:

Commencing 585 feet west and 10 feet south of the North East corner of the North west quarter of section 4 township 17 north range 5 east in said mamilton County at a stake marked 0 and running thence west 2450 feet thence S 42½° W 2730 feet, thence S 34½° W 670 feet, thence S 6° W 450 feet, thence S 28½° W 296 feet and terminates at a stake marked 66 in the bed of Mud Creek 160 feet west and 275 feet South of the south west corner of the northeast quarter of section 5 Township 17 north Range 5 east, said proposedditch is divided into sections of 100 feet each and marked by stakes numbered consectutively from 0 to 66 from beginning to terminus.

Oct. 19, 1881 Assessment Roll Mortgage Record.

> Circuit Court Order Book Circuit Court Order Book / Page 209 Clerks Office, Viewers Report of the William McKinstry Drain.

The said Ditch to be an open Ditch commencing 585 feet West and 10 feet South of the North East corner of the North West quarter of section 4 township 17 North Range 5 east in said Hamilton County at a stake marked 0 and running thence:

West 2450 feet South 42½° West 2730 feet South 34½° West 670 feet South 6° West 450 feet South 28½° West 296 feet

and terminates at a stake marked 66 in the bed of Mud Creek 160 feet West and 275 feet South of South West Corner of the Northeast quarter of section 5 township 17 north Range 5 east, said proposed ditch is divided into Sections of 100 ft. each and marked by Stakes numbered consecutively from 0 to 66 from beginning to termus. 6,788 ft. open.

All of which is respectfully submitted.

Commissioners.

Rage & Americle fore referred to By the construction of a ditch com mencing 585 feet West and 10 feet South of the North East corner of the North West quarter of Section 4 Township 17 North Range 5 East in Said Hamilton bunt, at State marked o, and running Thence What 2450 feet, thence S422W 2730 feet, Thence S 342W 670 feet, Thence S'60W 450 feet Thence S'28 W 298 feet and terminates at a stake marked in the hedgettand truck and 275 feet S'auth of The el 275 feet South of The South West corner of the North East quarter of Section 5 Township 17 North Range 5 East Daid proposed that is divided with Sections of 100 feet each and marked by stakes num bered konsucriticly from o to so from beginning to terminus, and we are of the opinion that Said chitch should be in depth and width at top and bottom at each section stake as Set forth in the following table. Said tablealso includes and estimate of the number of cubic yards of earth to be removed from each Section, the ever fer cubic yard and The cost for Section, All defths and with are in feet and lenths 0 5.2 3.0 13.4 44430 11.8 49 100h \$ 490 1 5.0 3.0 13.0 51 lock \$510 5 4,23,0 11.438 11 380 2 4.4 3.0.11.8 51 6 453012036 11 360 3 4.9 3.0 12.8 54 11 6 40 74.13.0 11.2-36 11